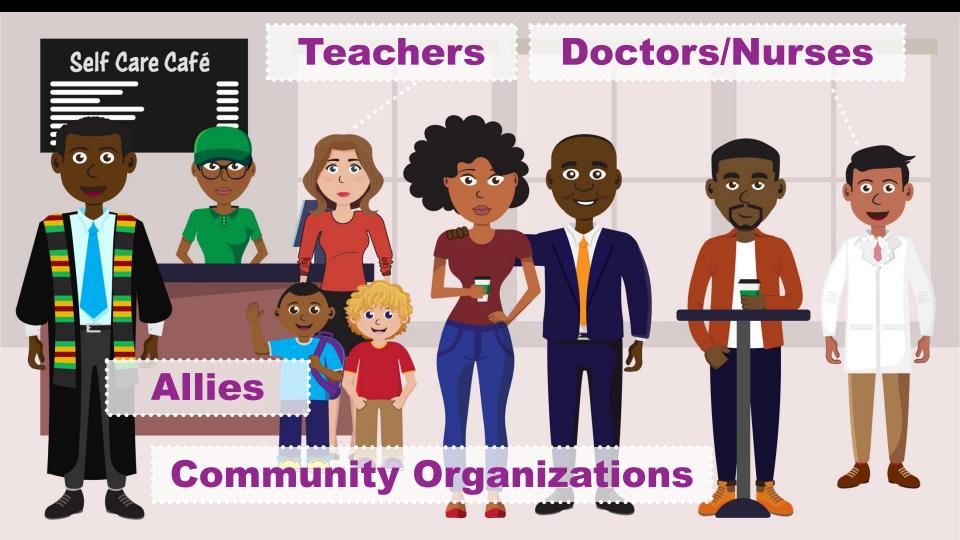

## **Friends**

**Neighbors** 

McGee, E. O. & White, D. (2021). Afrofuturism: Reimagining STEM for Black Urban Learners. In R. H. Milner & K. Lomotey (Eds.)*Handbook of Urban Education*: Routledge.