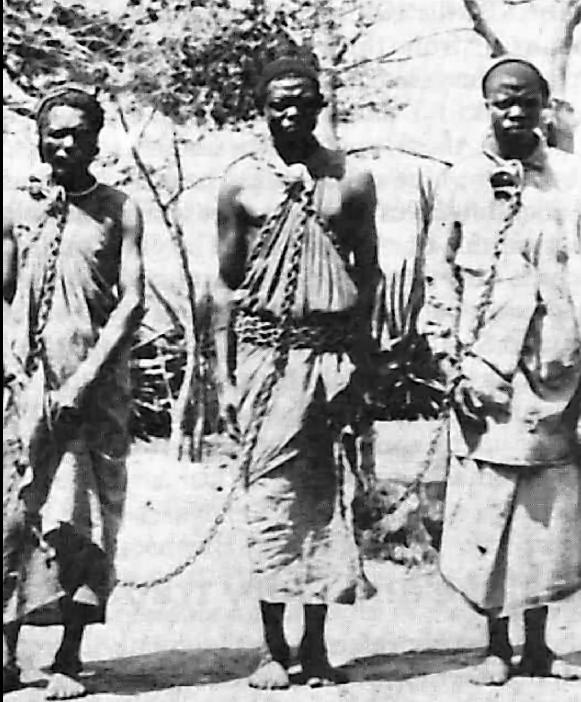

## THE IMMUNITY HYPOTHESIS

"Slaves are immune from stress and from the subsequent risk of mental illness because they do not own property."

John Galt, M.D.(1840)

## THE END OF SLAVERY & THE RISE OF **"INSANITY"**

#### 1840 US Census:

"Insanity" 11 times more likely among African Americans living in Northern free-states than in South

#### **Slavery Proponents:**

"Burdens of freedom" drive African Americans "insane" ...slavery saves them from "mental death"

Whitaker (2002)